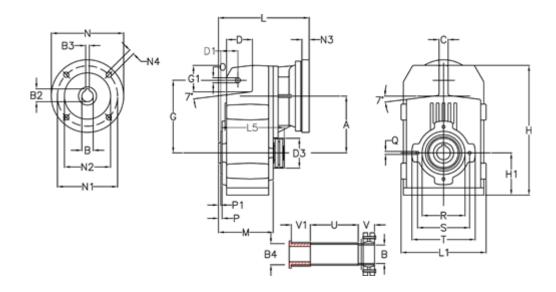

## **Measures**

| A = 175.75 | D1 = 56.5  | I5 = 200.0 | P1                                         | = 3.5    | V = 49  |
|------------|------------|------------|--------------------------------------------|----------|---------|
| B = 42     | d3 = 100   | M = 144.0  | Q                                          | = M12x19 | V1 = 49 |
| B1 = 38    | G = 218    | N = 300    | R                                          | = 130    |         |
| B2 = 41.3  | G1 = 97.5  | N1 = 265   | S                                          | = 165    |         |
| B3 = 10    | H = 389.0  | N2 = 230   | Т                                          | = 200    |         |
| B4 = 42    | H1 = 116.0 | N4 = 14    | Tightening torque Nm adapter bushing = 6.0 |          |         |
| C = 16     | L = 312.0  | O = 14     | Tightening torque Nm shrink disc           | = 10.0   |         |
| D = 79.0   | L1 = 242   | P = 7.5    | U                                          | = 82.0   |         |